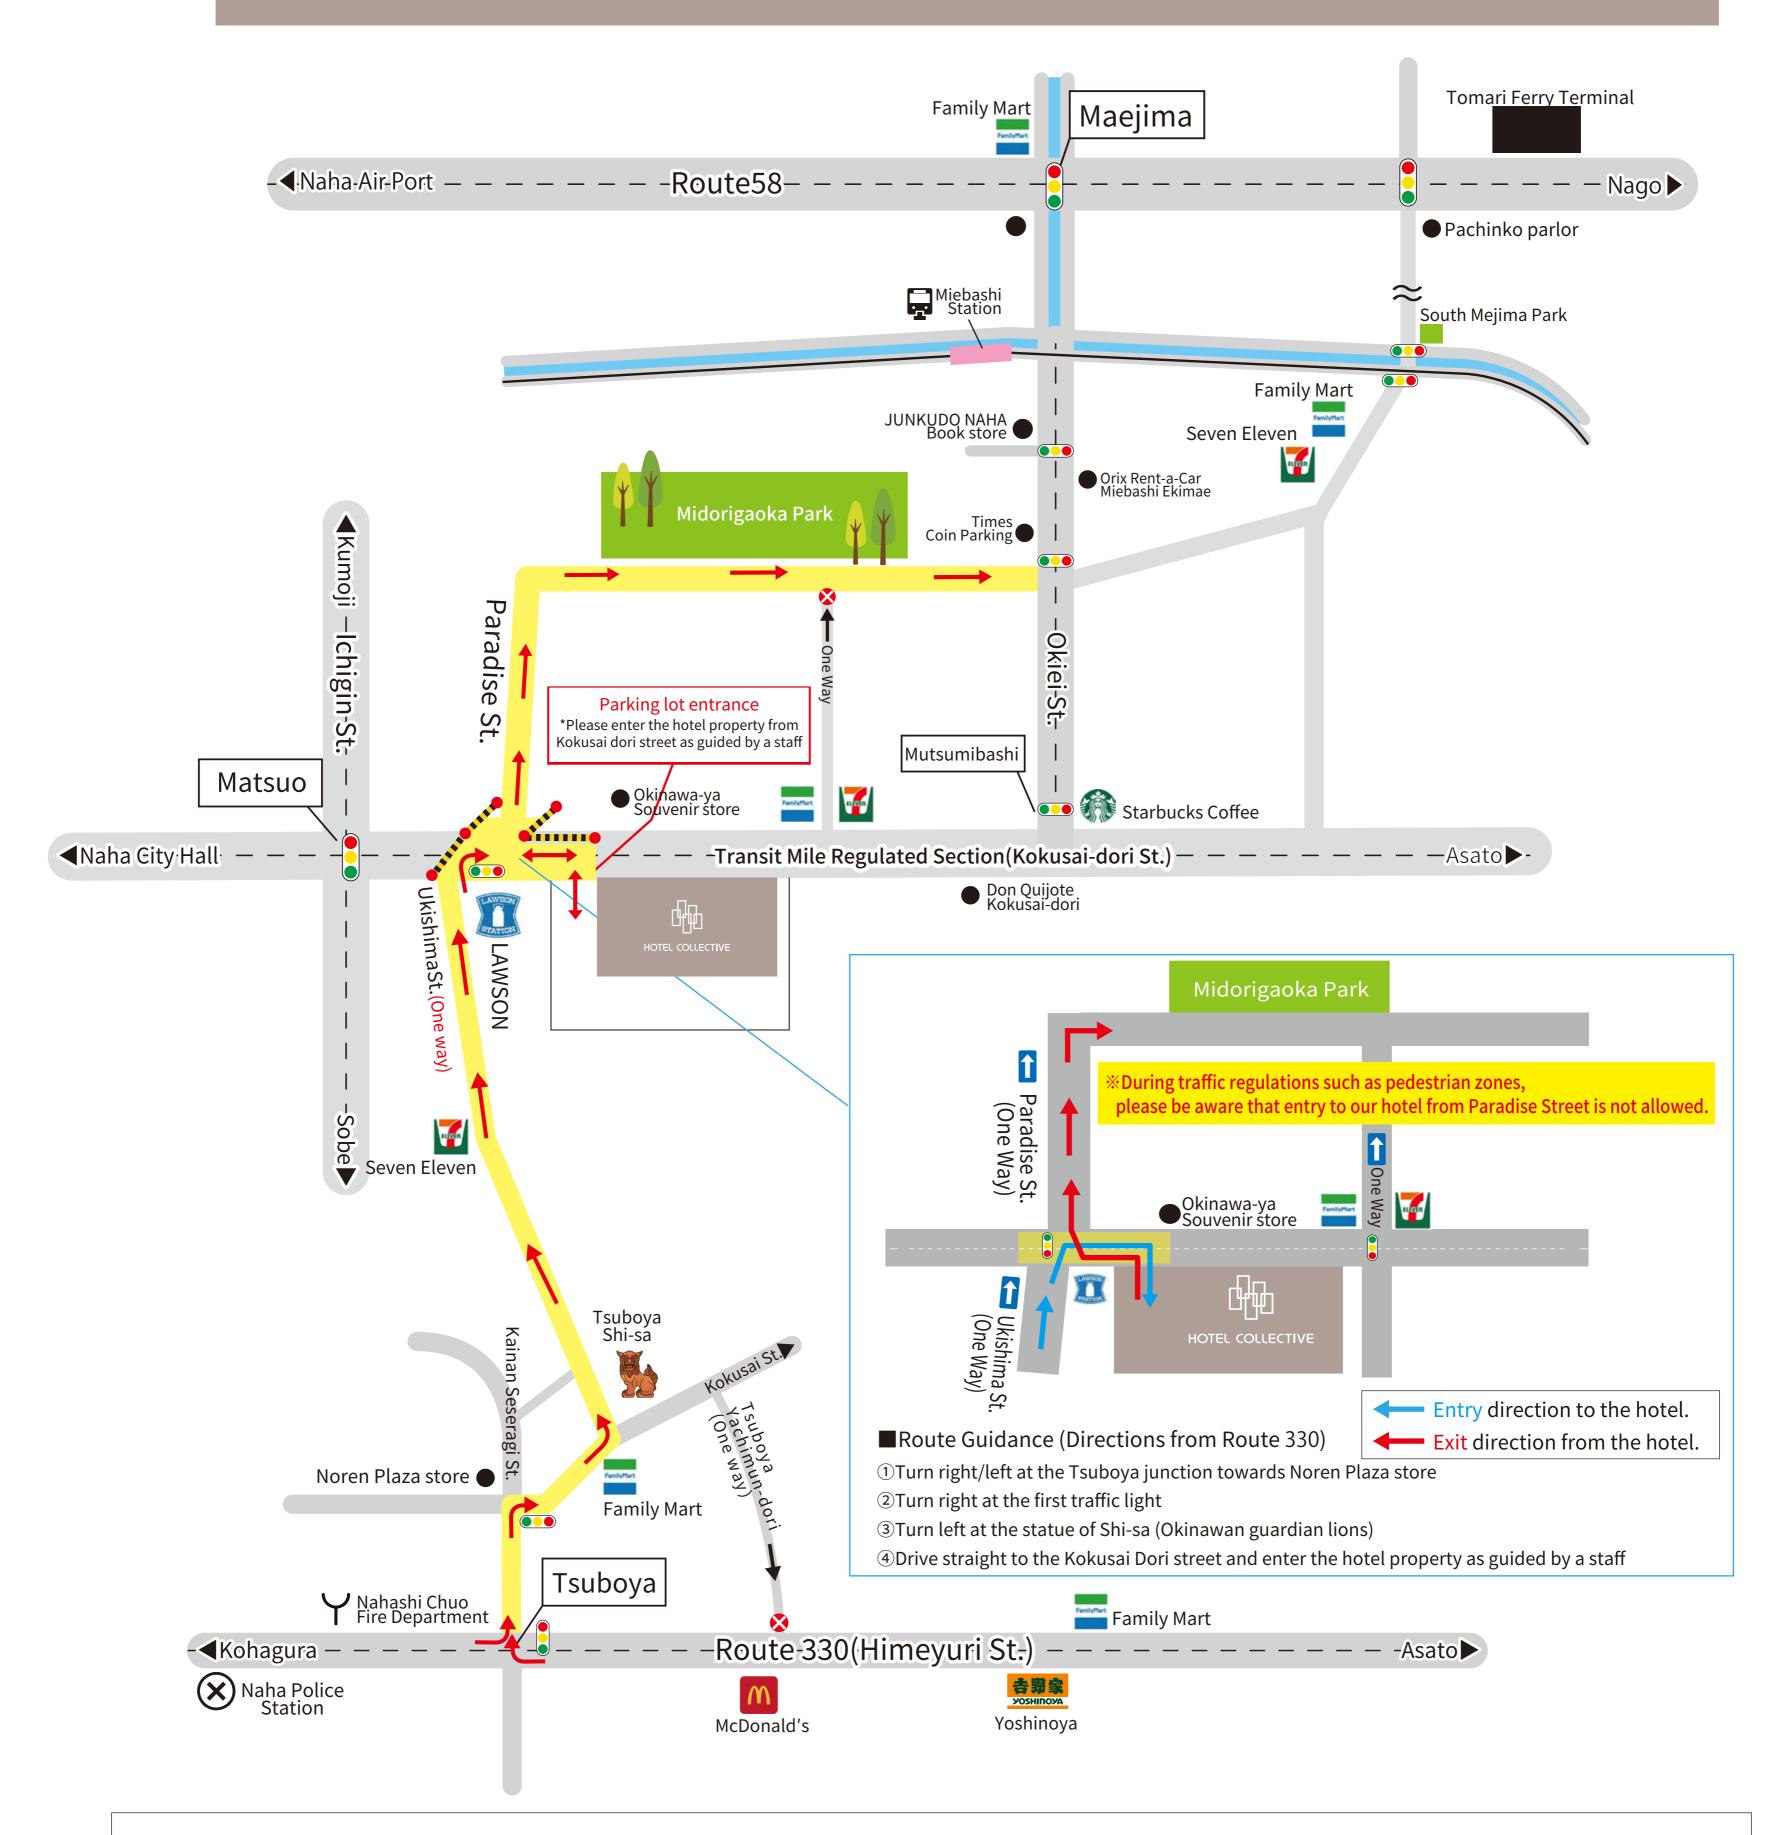

## How to enter the hotel during Pedestrian Paradise (Transit Mile) every Sunday

## Every Sunday 12:00 ~ 18:00 Pedestrian Paradise (Transit Mile) Information

Every Sunday, a pedestrian paradise (Transit Mile) will be held on Kokusai-dori street. The entire 1,300 meter section of this street, approximately 18 meters wide, will be turned into a mall. With the exception of some permitted vehicles, passenger vehicles are prohibited from passing through the street and pedestrians are given priority. Vehicles can access to hotel property by using the route guidance above.