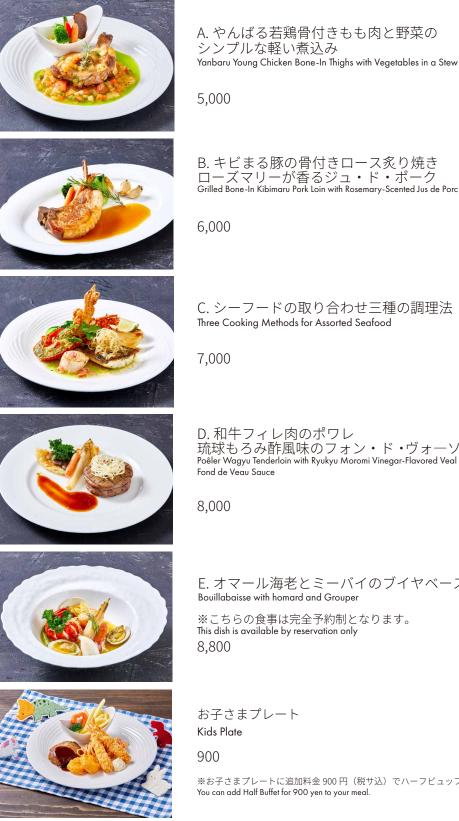

ディナーハーフビュッフェ

Dinner Half Buffet

メインディッシュを下記 A・B・C・D・E よりお一つお選びください。 Please choose one main dish from the options A, B, C, D, and E below.

A. やんばる若鶏骨付きもも肉と野菜の

B. キビまる豚の骨付きロース炙り焼き ローズマリーが香るジュ・ド・ポーク Grilled Bone-In Kibimaru Pork Loin with Rosemary-Scented Jus de Porc

C.シーフードの取り合わせ三種の調理法

D. 和牛フィレ肉のポワレ 琉球もろみ酢風味のフォン・ド・ヴォーソース Poêler Wagyu Tenderloin with Ryukyu Moromi Vinegar-Flavored Veal

E. オマール海老とミーバイのブイヤベース

※お子さまプレートに追加料金 900 円(税サ込)でハーフビュッフェに変更できます。

\*食物アレルギーをお持ちのお客様は、料理注文の前にレストランスタッフまで必ずお申しつけください。